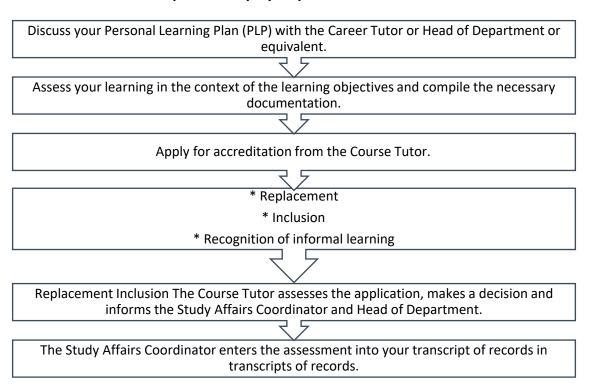

d by JAMK University of Applied Sciences to refer to the replacement of studies, inclusion of studies and Recognition of informal learning.

### Replacement of studies

You can replace a course or module that is part of your curriculum with corresponding higher education studies completed elsewhere before or during your studies at JAMK.

#### **Inclusion of studies**

You can include higher education studies that you have completed elsewhere as part of the degree being completed at JAMK.

### **Recognition of informal learning**

You can get recognition of informal learning by recognising the competencies you have acquired through hobbies, civic activities, working life, training or some other activity, and demonstrating these competencies.

### 7.2 The accreditation process step by step





### 7.3 Markings Used in the Transcript of Records

### **Grade and date of completion**

Studies completed in JAMK, Open Studies and the Finnish Online University of Applied Sciences are marked with the original grade (on a scale of 1–5 or the letter **H**) and the date of completion.

Studies completed abroad or at other institutes of higher education are marked with the original date of completion and a grade on a scale of 1–5 if the grading scale was the same. If the scale was not to the same, the letter **H** is used.

Recognition and assessment of learning in other ways is marked with the letter H.

#### **Further information:**

**Degree Regulations** 

Recognition of Prior Learning and Experience, Study Guide Bachelor's Degrees

Recognition of Prior Learning and Experience, Stu